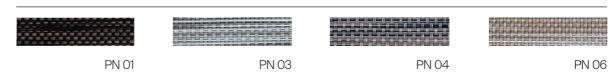

--------------|---------|
| 100x200 cm             |         |
| 150x200 cm             |         |
| 200x250 cm             |         |
| 200x300 cm             |         |
| Ø100 cm                |         |
| Ø200 cm                |         |
| Delivery time:         | 3 weeks |

## **Custom size**

| H. Max:        | 1e2m           |
|----------------|----------------|
| L. Max:        | 20 m           |
| Standard edge: | E - PVC ribbon |
| Delivery time: | 3 weeks        |

The price of the material is calculated on the minimum roll cut and not on the requested size.

The price of the edge is calculated by figuring the length of the perimeter of the requested size.

Scraps are always calculated, are only delivered to the client on request and are not normally bordered.

## Colors