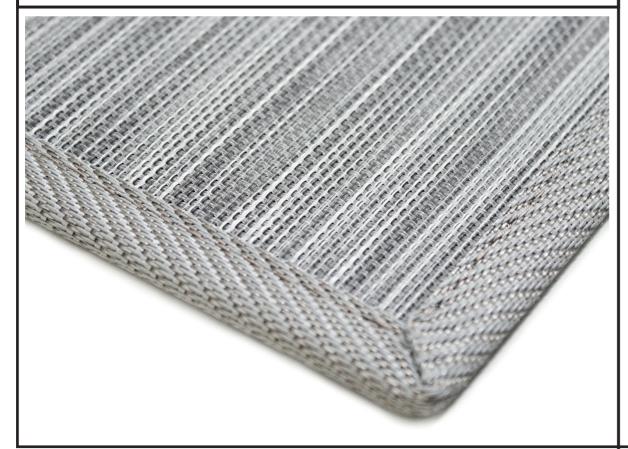

# Technical data

| Production method: | Vinyl                   |
|--------------------|-------------------------|
| Material:          | 75% PVC - 25% Polyester |
| Pile Height:       | 0,3 cm                  |
| Weight:            | 2,8 kg/sqm              |
| Standard edge:     | E - PVC ribbon          |
| Backing:           | PVC                     |